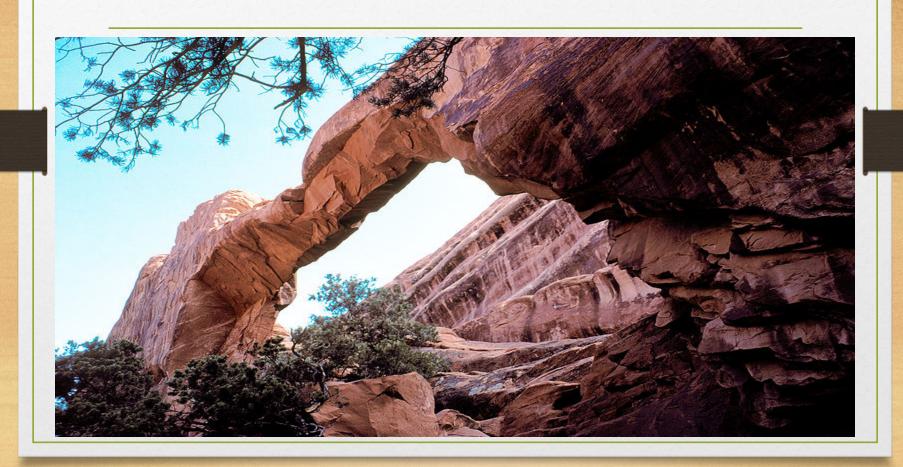

#### Arches National Park

#### Arches National Park

- Has over 2,000 sandstone arches.
- It became a national park in 1971.
- Located near Moab.