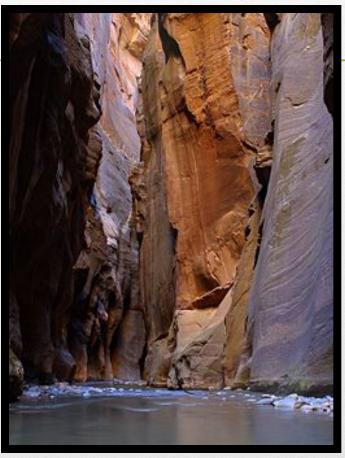

ZION

NATIONAL

PARK



#### Zion National Park



#### Zion National Park

- Anasazi (Ancient Peoples of the American Southwest) settled here.
- Paiute came after the Anasazi.
- Nephi Johnson was the first LDS settler in the canyon.
- It became a national park in 1919, making it Utah's oldest.

# Angels Landing



## Some famous views...



#### Three Patriarchs



## Narrows



## Narrows



# Bryce Canyon National Park



#### Bryce Canyon National Park

- Ebenezer Bryce was sent by LDS leaders to settle in the area.
- Became a national park in 1928.

# Bryce Amphitheater – "Heck of a place to lose a cow!"



#### The Force of Erosion



# Hoodoos



HOODOOS AT SUNRISE + FAIRYI AND CANYON «> BRYCE CANYON NATIONAL PARK + UTAH

#### Hoodoo formation



## Hoodoos



# Hoodoos



## Capitol Reef National Park



## Capitol Reef National Park

- Utah's "forgotten" national park.
- Became a national park in 1971.
- Named for the dome-shaped rocks.
- Hideout for Butch Cassidy and other outlaws

#### Domes made of white sandstone



#### Some famous scenes...



## The Tower



## Canyonlands National Park



## Canyonlands National Park

- Became a National Park in 1964.
- Formed