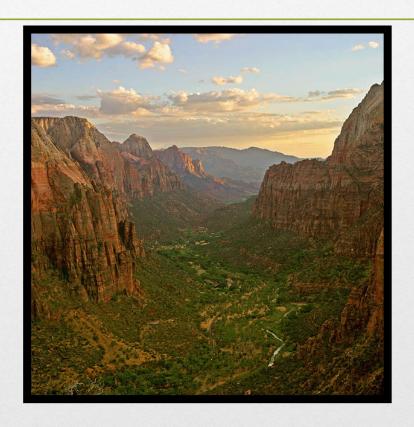

ZION

NATIONAL

PARK



#### Zion National Park



#### Zion National Park

- Anasazi (Ancient Peoples of the American Southwest) settled here.
- Paiute came after the Anasazi.
- Nephi Johnson was the first LDS settler in the canyon.
- It became a national park in 1919, making it Utah's oldest.

# Angels Landing



## Some famous views...



#### Three Patriarchs



## Narrows



## Narrows



# Bryce Canyon National Park



#### Bryce Canyon National Park

- Ebenezer Bryce was sent by LDS leaders to settle in the area.
- Became a national park in 1928.

# Bryce Amphitheater – "Heck of a place to lose a cow!"



#### The Force of Erosion



# Hoodoos



HOODOOS AT SUNRISE + FAIRYI AND CANYON «> BRYCE CANYON NATIONAL PARK + UTAH

#### Hoodoo formation



## Hoodoos



# Hoodoos



## Capitol Reef National Park



## Capitol Reef National Park

- Utah's "forgotten" national park.
- Became a national park in 1971.
- Named for the dome-shaped rocks.
- Hideout for Butch Cassidy and other outlaws

#### Domes made of white sandstone



#### Some famous scenes...



## The Tower



## Canyonlands National