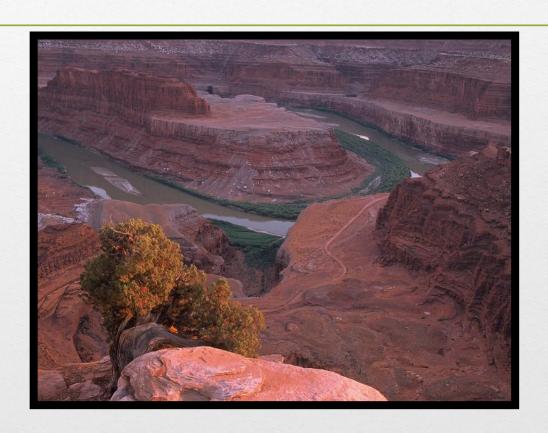

ow!"



#### The Force of Erosion



# Hoodoos



HOODOOS AT SUNRISE + FAIRYI AND CANYON «> BRYCE CANYON NATIONAL PARK + UTAH

#### Hoodoo formation



## Hoodoos



# Hoodoos



## Capitol Reef National Park



## Capitol Reef National Park

- Utah's "forgotten" national park.
- Became a national park in 1971.
- Named for the dome-shaped rocks.
- Hideout for Butch Cassidy and other outlaws

#### Domes made of white sandstone



#### Some famous scenes...



## The Tower



## Canyonlands National Park



## Canyonlands National Park

- Became a National Park in 1964.
- Formed by the Colorado and Green Rivers.
- Dead Horse Point is nearby. (not actually in Canyonlands)

# Great Gallery



## The Maze



## Mesa Arch



#### The Needles



# Island in the Sky Mesa



#### Dead Horse Point



#### Arches National Park



#### Arches National Park

- Has over 2,000 sandstone arches.
- It became a national park in 1971.
- Located near Moab.

#### North and South Window



## Devil's Garden



#### Delicate Arch



## Balanced Rock



# Landscape Arch



#### Wall Arch - before



#### Wall Arch - now