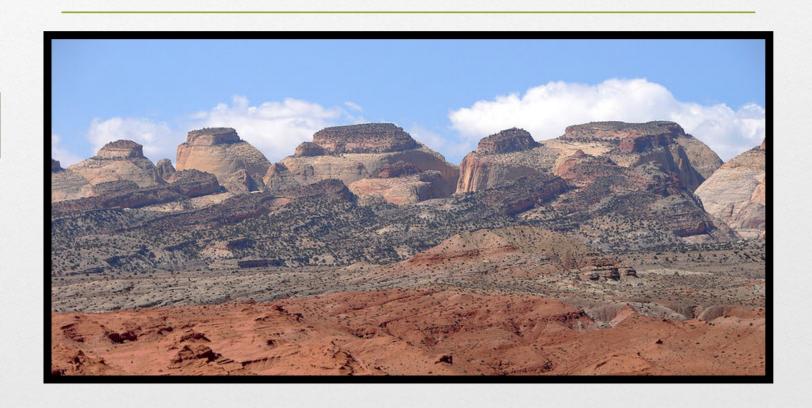

king it Utah's oldest.

# Angels Landing



## Some famous views...



#### Three Patriarchs



## Narrows



## Narrows



# Bryce Canyon National Park



#### Bryce Canyon National Park

- Ebenezer Bryce was sent by LDS leaders to settle in the area.
- Became a national park in 1928.

# Bryce Amphitheater – "Heck of a place to lose a cow!"



#### The Force of Erosion



# Hoodoos



HOODOOS AT SUNRISE + FAIRYI AND CANYON «> BRYCE CANYON NATIONAL PARK + UTAH

#### Hoodoo formation



## Hoodoos



# Hoodoos



## Capitol Reef National Park



## Capitol Reef National Park

- Utah's "forgotten" national park.
- Became a national park in 1971.
- Named for the dome-shaped rocks.
- Hideout for Butch Cassidy and other outlaws

#### Domes made of white sandstone



#### Some famous scenes...



## The Tower



## Canyonlands National Park



## Canyonlands National Park

- Became a National Park in 1964.
- Formed by the Colorado and Green Rivers.
- Dead Horse Point is nearby. (not actually in Canyonlands)

# Great Gallery



## The Maze



## Mesa Arch



#### The Needles



# Island in the Sky Mesa



#### Dead Horse Point



#### Arches National Park



#### Arches National Park

- Has over 2,000 sandstone arches.
- It became a national park in 1971.
- Located near Moab.

#### North and South Window



## Devil's Garden



#### Delicate Arch



## Balanced Rock



# Landscape Arch



#### Wall Arch - before



#### Wall Arch - now