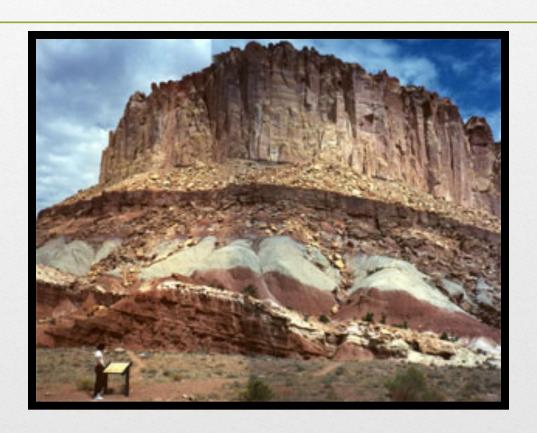

## Capitol Reef National Park

## Capitol Reef National Park

- Utah's "forgotten" national park.
- Became a national park in 1971.
- Named for the dome-shaped rocks.
- Hideout for Butch Cassidy and other outlaws