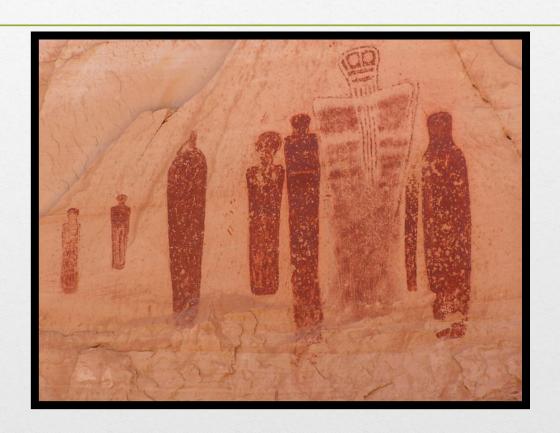

ttle in the area.
- Became a national park in 1928.

# Bryce Amphitheater – "Heck of a place to lose a cow!"



#### The Force of Erosion



# Hoodoos



HOODOOS AT SUNRISE + FAIRYI AND CANYON «> BRYCE CANYON NATIONAL PARK + UTAH

#### Hoodoo formation



## Hoodoos



# Hoodoos



## Capitol Reef National Park



## Capitol Reef National Park

- Utah's "forgotten" national park.
- Became a national park in 1971.
- Named for the dome-shaped rocks.
- Hideout for Butch Cassidy and other outlaws

#### Domes made of white sandstone



#### Some famous scenes...



## The Tower



## Canyonlands National Park



## Canyonlands National Park

- Became a National Park in 1964.
- Formed by the Colorado and Green Rivers.
- Dead Horse Point is nearby. (not actually in Canyonlands)

# Great Gallery



## The Maze



## Mesa Arch



#### The Needles



# Island in the Sky Mesa



#### Dead Horse Point



#### Arches National Park



#### Arches National Park

- Has over 2,000 sandstone arches.
- It became a national park in 1971.
- Located near Moab.

#### North and South Window



## Devil's Garden



#### Delicate Arch



## Balanced Rock



# Landscape Arch



#### Wall Arch - before



#### Wall Arch - now