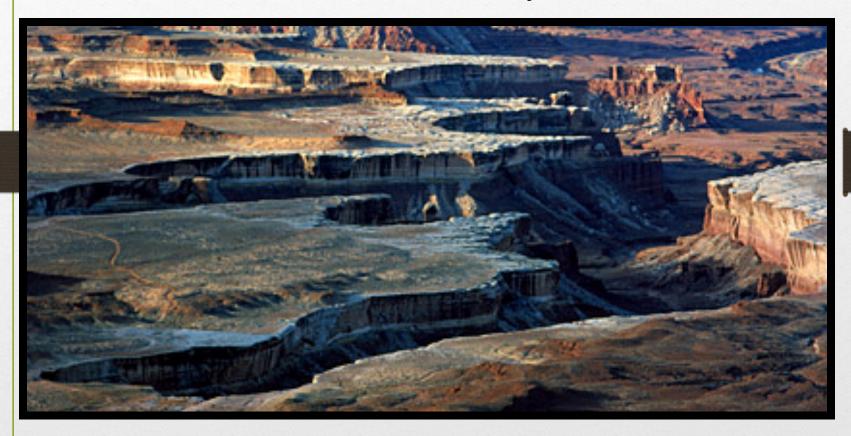

ck of a place to lose a cow!"



#### The Force of Erosion



# Hoodoos



HOODOOS AT SUNRISE + FAIRYI AND CANYON «> BRYCE CANYON NATIONAL PARK + UTAH

#### Hoodoo formation



## Hoodoos



# Hoodoos



## Capitol Reef National Park



## Capitol Reef National Park

- Utah's "forgotten" national park.
- Became a national park in 1971.
- Named for the dome-shaped rocks.
- Hideout for Butch Cassidy and other outlaws

#### Domes made of white sandstone



#### Some famous scenes...



## The Tower



## Canyonlands National Park



## Canyonlands National Park

- Became a National Park in 1964.
- Formed by the Colorado and Green Rivers.
- Dead Horse Point is nearby. (not actually in Canyonlands)

# Great Gallery



## The Maze



## Mesa Arch



#### The Needles



# Island in the Sky Mesa



#### Dead Horse Point



#### Arches National Park



#### Arches National Park

- Has over 2,000 sandstone arches.
- It became a national park in 1971.
- Located near Moab.

#### North and South Window



## Devil's Garden



#### Delicate Arch



## Balanced Rock



# Landscape Arch



#### Wall Arch - before



#### Wall Arch - now