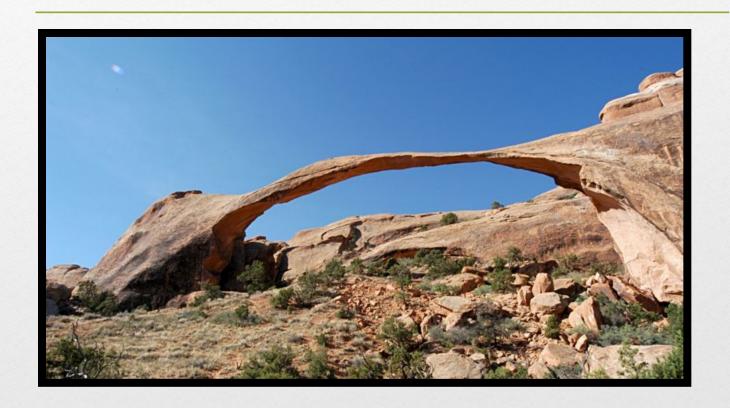

national park.
- Became a national park in 1971.
- Named for the dome-shaped rocks.
- Hideout for Butch Cassidy and other outlaws

#### Domes made of white sandstone



#### Some famous scenes...



## The Tower



## Canyonlands National Park



## Canyonlands National Park

- Became a National Park in 1964.
- Formed by the Colorado and Green Rivers.
- Dead Horse Point is nearby. (not actually in Canyonlands)

# Great Gallery



## The Maze



## Mesa Arch



#### The Needles



# Island in the Sky Mesa



#### Dead Horse Point



#### Arches National Park



#### Arches National Park

- Has over 2,000 sandstone arches.
- It became a national park in 1971.
- Located near Moab.

#### North and South Window



## Devil's Garden



#### Delicate Arch



## Balanced Rock



# Landscape Arch



#### Wall Arch - before



#### Wall Arch - now