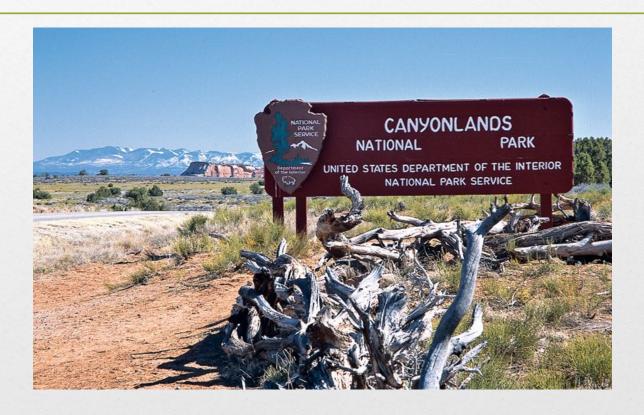

## Canyonlands National Park

## Canyonlands National Park

- Became a National Park in 1964.
- Formed by the Colorado and Green Rivers.
- Dead Horse Point is nearby. (not actually in Canyonlands)