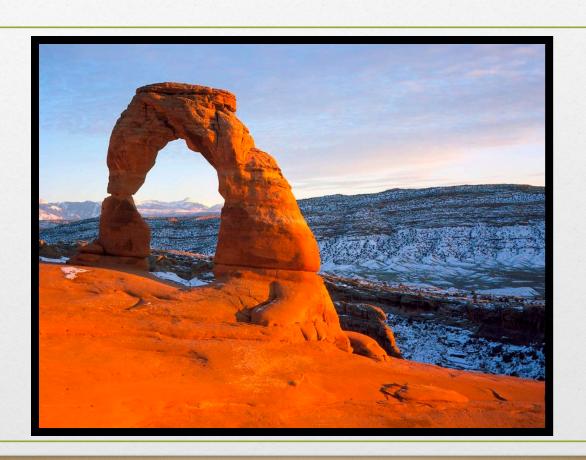

eef National Park

- Utah's "forgotten" national park.
- Became a national park in 1971.
- Named for the dome-shaped rocks.
- Hideout for Butch Cassidy and other outlaws

#### Domes made of white sandstone



#### Some famous scenes...



## The Tower



## Canyonlands National Park



## Canyonlands National Park

- Became a National Park in 1964.
- Formed by the Colorado and Green Rivers.
- Dead Horse Point is nearby. (not actually in Canyonlands)

# Great Gallery



## The Maze



## Mesa Arch



#### The Needles



# Island in the Sky Mesa



#### Dead Horse Point



#### Arches National Park



#### Arches National Park

- Has over 2,000 sandstone arches.
- It became a national park in 1971.
- Located near Moab.

#### North and South Window



## Devil's Garden



#### Delicate Arch



## Balanced Rock



# Landscape Arch



#### Wall Arch - before



#### Wall Arch - now