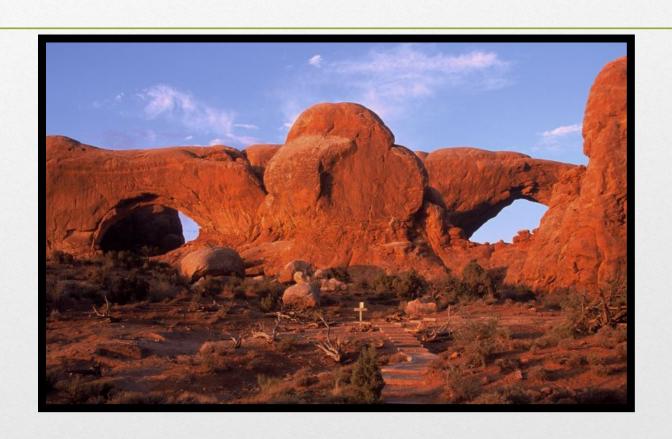

Capitol Reef National Park



## Capitol Reef National Park

- Utah's "forgotten" national park.
- Became a national park in 1971.
- Named for the dome-shaped rocks.
- Hideout for Butch Cassidy and other outlaws

#### Domes made of white sandstone



#### Some famous scenes...



## The Tower



## Canyonlands National Park



## Canyonlands National Park

- Became a National Park in 1964.
- Formed by the Colorado and Green Rivers.
- Dead Horse Point is nearby. (not actually in Canyonlands)

# Great Gallery



## The Maze



## Mesa Arch



#### The Needles



# Island in the Sky Mesa



#### Dead Horse Point



#### Arches National Park



#### Arches National Park

- Has over 2,000 sandstone arches.
- It became a national park in 1971.
- Located near Moab.

#### North and South Window



## Devil's Garden



#### Delicate Arch



## Balanced Rock



# Landscape Arch



#### Wall Arch - before



#### Wall Arch - now