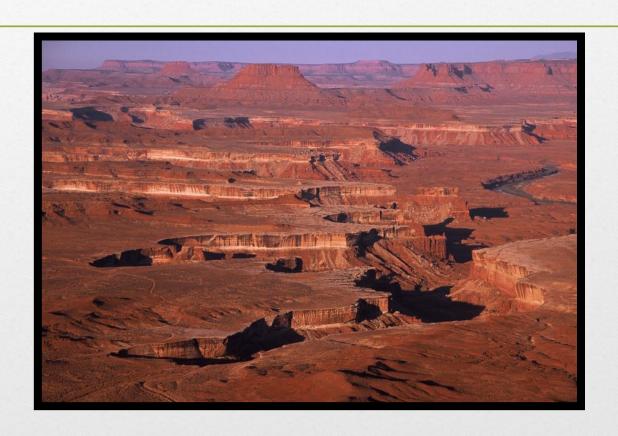

a.
- Became a national park in 1928.

# Bryce Amphitheater – "Heck of a place to lose a cow!"



#### The Force of Erosion



# Hoodoos



HOODOOS AT SUNRISE + FAIRYI AND CANYON «> BRYCE CANYON NATIONAL PARK + UTAH

#### Hoodoo formation



## Hoodoos



# Hoodoos



## Capitol Reef National Park



## Capitol Reef National Park

- Utah's "forgotten" national park.
- Became a national park in 1971.
- Named for the dome-shaped rocks.
- Hideout for Butch Cassidy and other outlaws

#### Domes made of white sandstone



#### Some famous scenes...



## The Tower



## Canyonlands National Park



## Canyonlands National Park

- Became a National Park in 1964.
- Formed by the Colorado and Green Rivers.
- Dead Horse Point is nearby. (not actually in Canyonlands)

# Great Gallery



## The Maze



## Mesa Arch



#### The Needles



# Island in the Sky Mesa



#### Dead Horse Point



#### Arches National Park



#### Arches National Park

- Has over 2,000 sandstone arches.
- It became a national park in 1971.
- Located near Moab.

#### North and South Window



## Devil's Garden



#### Delicate Arch



## Balanced Rock



# Landscape Arch



#### Wall Arch - before



#### Wall Arch - now