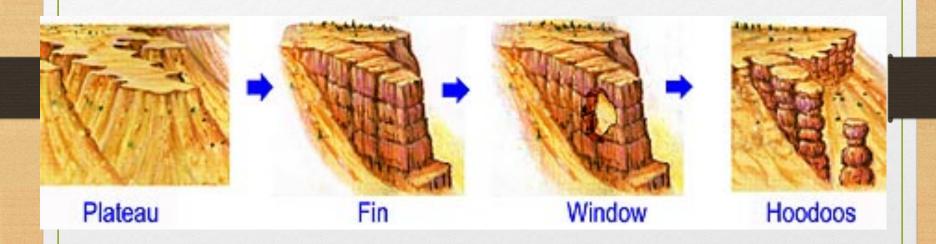

# Hoodoos

HOODOOS AT SUNRISE + FAIRYI AND CANYON «> BRYCE CANYON NATIONAL PARK + UTAH

#### Hoodoo formation

## Hoodoos

# Hoodoos