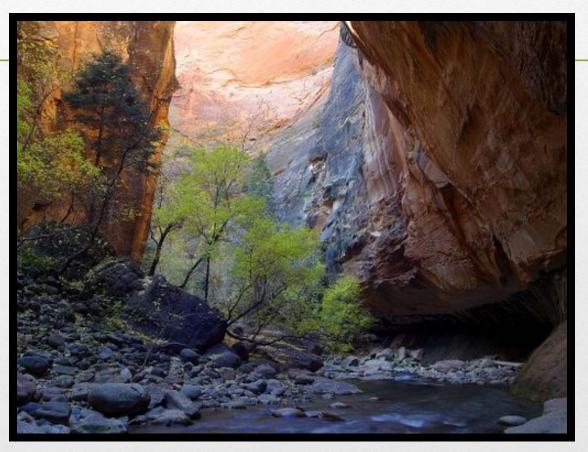

ZION

NATIONAL

PARK



#### Zion National Park



#### Zion National Park

- Anasazi (Ancient Peoples of the American Southwest) settled here.
- Paiute came after the Anasazi.
- Nephi Johnson was the first LDS settler in the canyon.
- It became a national park in 1919, making it Utah's oldest.

# Angels Landing



## Some famous views...



#### Three Patriarchs



## Narrows



## Narrows



# Bryce Canyon National Park



#### Bryce Canyon National Park

- Ebenezer Bryce was sent by LDS leaders to settle in the area.
- Became a national park in 1928.

# Bryce Amphitheater – "Heck of a place to lose a cow!"



#### The Force of Erosion



# Hoodoos



HOODOOS AT SUNRISE + FAIRYI AND CANYON «> BRYCE CANYON NATIONAL PARK + UTAH

#### Hoodoo formation



## Hoodoos



# Hoodoos



## Capitol Reef National Park



## Capitol Reef National Park

- Utah's "forgotten" national park.
- Became a national park in 1971.
- Named for the dome-shaped rocks.
- Hideout for Butch Cassidy and other outlaws

#### Domes made of white sandstone



#### Some famous scenes...



## The Tower



## Canyonlands National Park



## Canyonlands National Park

- Became a National Park in