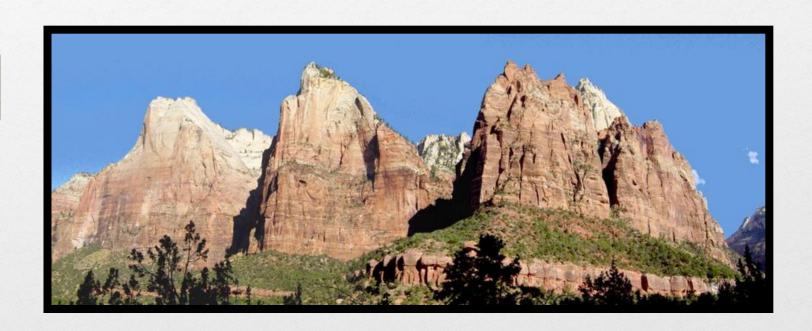

ZION

NATIONAL

PARK



#### Zion National Park



#### Zion National Park

- Anasazi (Ancient Peoples of the American Southwest) settled here.
- Paiute came after the Anasazi.
- Nephi Johnson was the first LDS settler in the canyon.
- It became a national park in 1919, making it Utah's oldest.

# Angels Landing



## Some famous views...



#### Three Patriarchs



## Narrows



## Narrows



# Bryce Canyon National Park



#### Bryce Canyon National Park

- Ebenezer Bryce was sent by LDS leaders to settle in the area.
- Became a national park in 1928.

# Bryce Amphitheater – "Heck of a place to lose a cow!"



#### The Force of Erosion



# Hoodoos



HOODOOS AT SUNRISE + FAIRYI AND CANYON «> BRYCE CANYON NATIONAL PARK + UTAH

#### Hoodoo formation



## Hoodoos



# Hoodoos



## Capitol Reef National Park



## Capitol Reef National Park

- Utah's "forgotten" national park.
- Became a national park in 1971.
- Named for the dome-shaped rocks.
- Hideout for Butch Cassidy and other outlaws

#### Domes made of white sandstone



#### Some famous scenes...



## The Tower



## Canyonlands National Park



## Canyonlands National Park

- Became a Nat