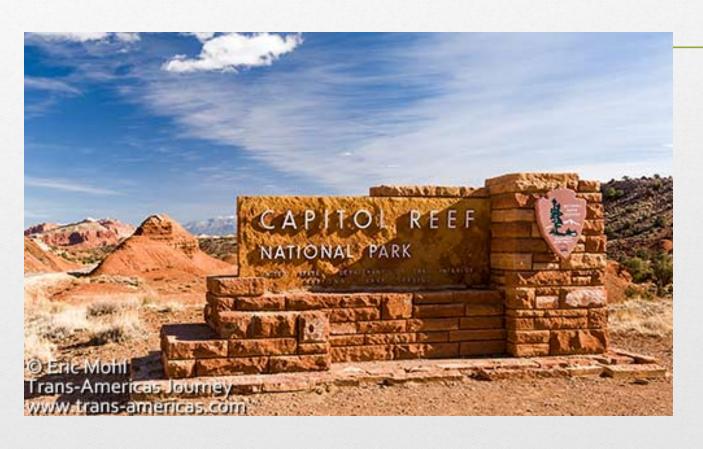

## Capitol Reef National Park

## Capitol Reef National Park

- Utah's "forgotten" national park.
- Became a national park in 1971.
- Named for the dome-shaped rocks.
- Hideout for Butch Cassidy and other outlaws