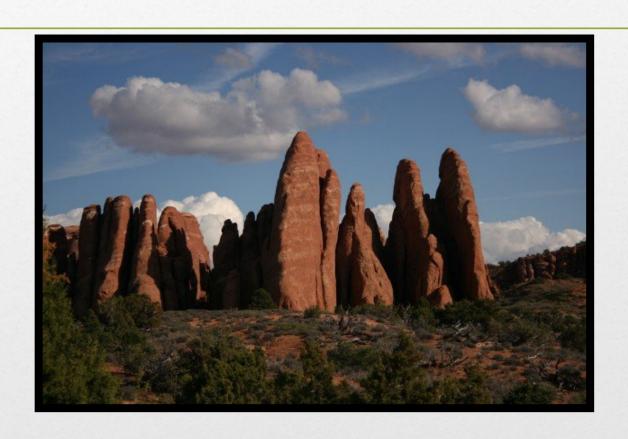

l Park



## Capitol Reef National Park

- Utah's "forgotten" national park.
- Became a national park in 1971.
- Named for the dome-shaped rocks.
- Hideout for Butch Cassidy and other outlaws

#### Domes made of white sandstone



#### Some famous scenes...



## The Tower



## Canyonlands National Park



## Canyonlands National Park

- Became a National Park in 1964.
- Formed by the Colorado and Green Rivers.
- Dead Horse Point is nearby. (not actually in Canyonlands)

# Great Gallery



## The Maze



## Mesa Arch



#### The Needles



# Island in the Sky Mesa



#### Dead Horse Point



#### Arches National Park



#### Arches National Park

- Has over 2,000 sandstone arches.
- It became a national park in 1971.
- Located near Moab.

#### North and South Window



## Devil's Garden



#### Delicate Arch



## Balanced Rock



# Landscape Arch



#### Wall Arch - before



#### Wall Arch - now