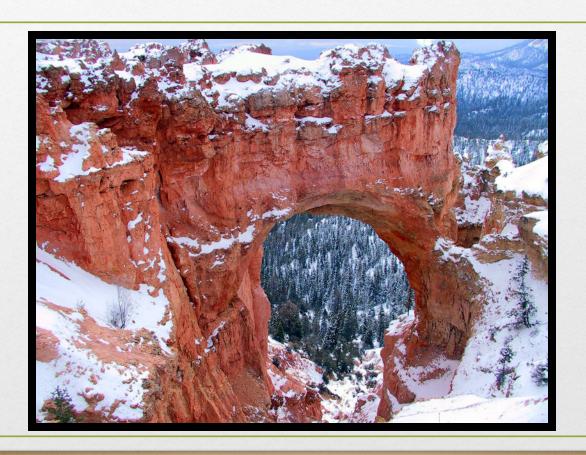

ZION

NATIONAL

PARK



#### Zion National Park



#### Zion National Park

- Anasazi (Ancient Peoples of the American Southwest) settled here.
- Paiute came after the Anasazi.
- Nephi Johnson was the first LDS settler in the canyon.
- It became a national park in 1919, making it Utah's oldest.

# Angels Landing



## Some famous views...



#### Three Patriarchs



## Narrows



## Narrows



# Bryce Canyon National Park



#### Bryce Canyon National Park

- Ebenezer Bryce was sent by LDS leaders to settle in the area.
- Became a national park in 1928.

# Bryce Amphitheater – "Heck of a place to lose a cow!"



#### The Force of Erosion



# Hoodoos



HOODOOS AT SUNRISE + FAIRYI AND CANYON «> BRYCE CANYON NATIONAL PARK + UTAH

#### Hoodoo formation



## Hoodoos



# Hoodoos



## Capitol Reef National Park



## Capitol Reef National Park

- Utah's "forgotten" national park.
- Became a national park in 1971.
- Named for the dome-shaped rocks.
- Hideout for Butch Cassidy and other outlaws

#### Domes made of white sandstone



#### Some famous scenes...



## The Tower



## Canyonlands National Park



## Canyonlands National Park

- Became a National Park in 1964.
- Formed by the Colorado and Green Rivers.
- Dead Horse Point is nearby. (not actually in Canyonlands)

# Great Gallery



## The Maze



## Mesa Arch



#### The Needles



# Island in the Sky Mesa



#### Dead Horse Point



#### Arches National Park



####