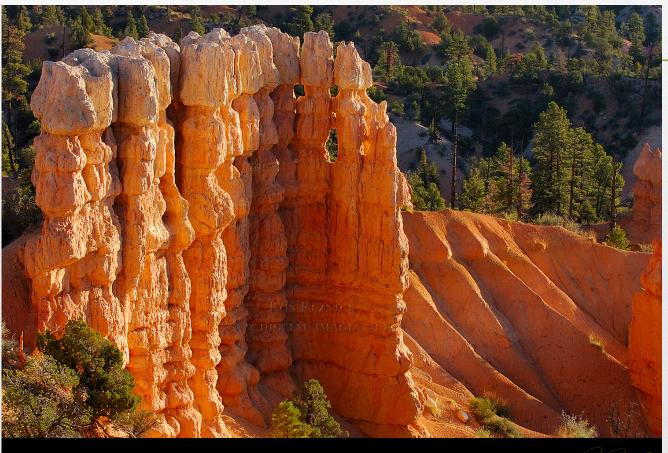

# Hoodoos

HOODOOS AT SUNRISE + FAIRYI AND CANYON «> BRYCE CANYON NATIONAL PARK + UTAH

#### Hoodoo formation

## Hoodoos

# Hoodoos