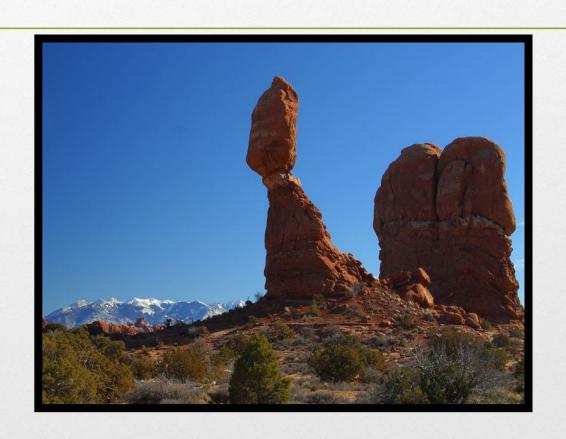

Utah's "forgotten" national park.
- Became a national park in 1971.
- Named for the dome-shaped rocks.
- Hideout for Butch Cassidy and other outlaws

#### Domes made of white sandstone



#### Some famous scenes...



## The Tower



## Canyonlands National Park



## Canyonlands National Park

- Became a National Park in 1964.
- Formed by the Colorado and Green Rivers.
- Dead Horse Point is nearby. (not actually in Canyonlands)

# Great Gallery



## The Maze



## Mesa Arch



#### The Needles



# Island in the Sky Mesa



#### Dead Horse Point



#### Arches National Park



#### Arches National Park

- Has over 2,000 sandstone arches.
- It became a national park in 1971.
- Located near Moab.

#### North and South Window



## Devil's Garden



#### Delicate Arch



## Balanced Rock



# Landscape Arch



#### Wall Arch - before



#### Wall Arch - now